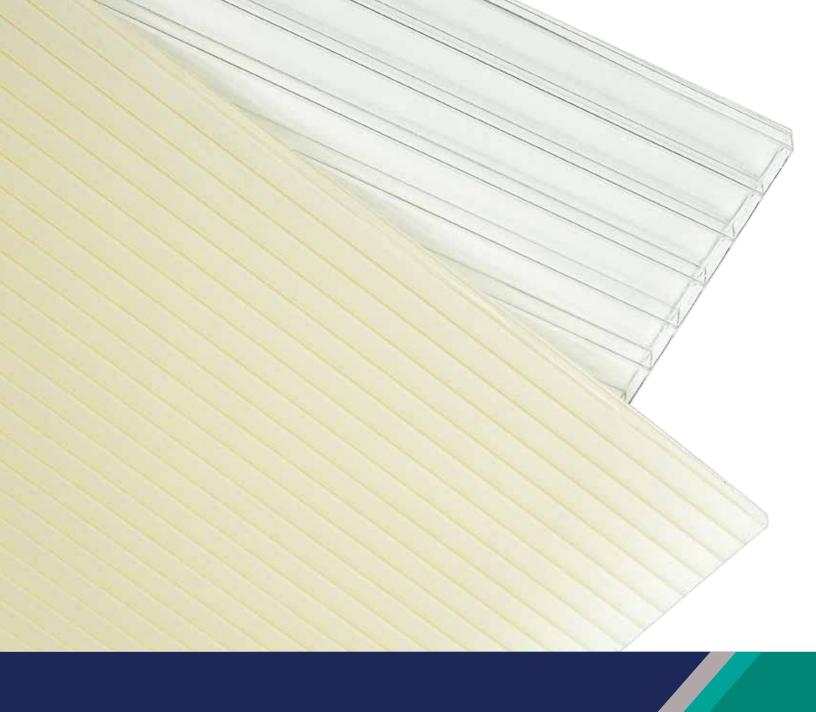

Macrolux AM panels are treated with an Anti microbial technology during their production process, making the AM agent to form part of the panel, providing an effective and long lasting protection.

### **Special layers**

**No Drip –** Anti condensate that inhibits the formation of condensation into droplets by reducing surface tension making the condensation run off the sheet into the gutters or drain.